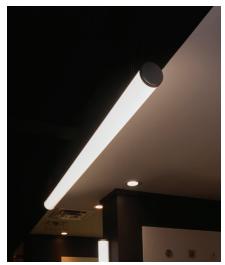

### 7000 Series

Dimensional drawing

Create beautiful mural or suspended light fixtures using our acrylic tubes, to a maximum length of 12 feet. The 7650 profile offers several possibilities of lighting and accepts most LED strips that can be applied to one of the 3 surfaces of the 1900 **profile** created for that purpose, allowing you to vary the intensity and color of the lighting. Whether horizontal or vertical, the mural luminaires can installed onto a conventional electrical junction box. It has a unique mounting canopy that can accommodate the required transformer. Due to the large diameter of the opal acrylic tube, the LED hot spots are invisible\*.

#### **Features**

- · Can be installed in 12 foot lengths.
- · Custom length by sections of 6 to 144 inches (3.6m).
- Application guide for 10mm (3/8-inch) LED strip or less on 3 sides.
- Made of ALCOA 6063 T-5 aluminum alloy increasing heat dissipation.
- Designed to give a uniform light without hot spots\* with a strip of 120 LEDs per meter or more.