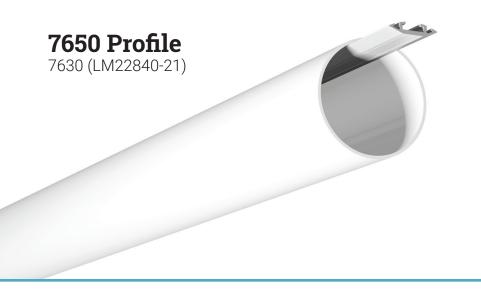

### 7000 Series

Dimensional drawing

Create beautiful mural or suspended light fixtures using our acrylic tubes, to a maximum length of 12 feet. The 7650 profile offers several possibilities of lighting and accepts most LED strips that can be applied to one of the 3 surfaces of the 1900 **profile** created for that purpose, allowing you to vary the intensity and color of the lighting. Whether horizontal or vertical, the mural luminaires can installed onto a conventional electrical junction box. It has a unique mounting canopy that can accommodate the required transformer. Due to the large diameter of the opal acrylic tube, the LED hot spots are invisible\*.

#### **Features**

- · Can be installed in 12 foot lengths.
- · Custom length by sections of 6 to 144 inches (3.6m).
- Application guide for 10mm (3/8-inch) LED strip or less on 3 sides.
- Made of ALCOA 6063 T-5 aluminum alloy increasing heat dissipation.
- Designed to give a uniform light without hot spots\* with a strip of 120 LEDs per meter or more.