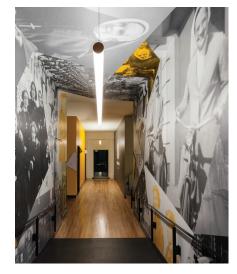

### 7000 Series

Dimensional drawing

Create beautiful mural or suspended light fixtures using our acrylic tubes, to a maximum length of 12 feet. The 7650 profile offers several possibilities of lighting and accepts most LED strips that can be applied to one of the 3 surfaces of the 1900 **profile** created for that purpose, allowing you to vary the intensity and color of the lighting. Whether horizontal or vertical, the mural luminaires can installed onto a conventional electrical junction box. It has a unique mounting canopy that can accommodate the required transformer. Due to the large diameter of the opal acrylic tube, the LED hot spots are invisible\*.

#### **Features**

- · Can be installed in 12 foot lengths.
- · Custom length by sections of 6 to 144 inches (3.6m).
- Application guide for 10mm (3/8-inch) LED strip or less on 3 sides.
- Made of ALCOA 6063 T-5 aluminum alloy increasing heat dissipation.
- Designed to give a uniform light without hot spots\* with a strip of 120 LEDs per meter or more.