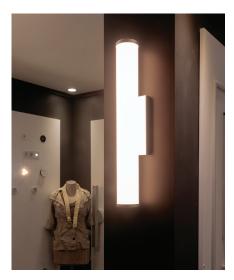

### 7000 Series

Dimensional drawing

Create beautiful mural or suspended light fixtures using our acrylic tubes, to a maximum length of 12 feet. The 7650 profile offers several possibilities of lighting and accepts most LED strips that can be applied to one of the 3 surfaces of the 1900 **profile** created for that purpose, allowing you to vary the intensity and color of the lighting. Whether horizontal or vertical, the mural luminaires can installed onto a conventional electrical junction box. It has a unique mounting canopy that can accommodate the required transformer. Due to the large diameter of the opal acrylic tube, the LED hot spots are invisible\*.

#### **Features**

- · Can be installed in 12 foot lengths.
- · Custom length by sections of 6 to 144 inches (3.6m).
- Application guide for 10mm (3/8-inch) LED strip or less on 3 sides.
- Made of ALCOA 6063 T-5 aluminum alloy increasing heat dissipation.
- Designed to give a uniform light without hot spots\* with a strip of 120 LEDs per meter or more.